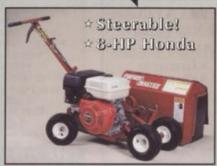

# Introducing

The latest mini-trencher by Brown. Just another amazing innovation to save you time and money

# A Steerable Trencher for Defining Beds

BEDEDGER™ with the patented BEDMASTER™ Rotor is the ultimate tool for defining beds or installing plastic and steel edging. The 8-hp Honda Engine provides the power needed to trench in the hardest clays. The steerable wheels make fancy curves and tree rings easy. The Model F-780H BEDEDGER™ performs the same functions as the model F-702 TRENCHMASTER.™