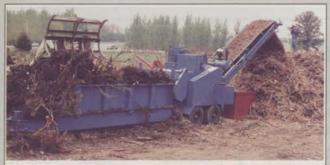

### THE MODEL 3680 BEAST RECYCLER (patent pending)... A HIGHLY EFFICIENT CUTTERMILL

- Reduces almost anything to useable size
- High production with modest horse power
- A waste reduction machine that is affordable to operate
- Unique swinging cutters regulates the size of cut and provides some protection for the cutters
- Processes difficult materials like stumps, housing demolition, wet newspapers and palm trees