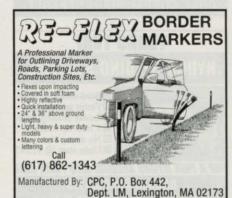

Gross: 88,000.00    |
| Brevard County, FL       | Gross: 360,000.00   |
| Charlotte County, FL     | Gross: 575,000.00   |
| Clay County, FL          | Gross: 510,000.00   |
| Hillsborough, FL         | Gross: 170,000.00   |
| Pinellas County, FL SOLD | Gross: 212,000.00   |
| Pinollas County, FL SOLD | Grocs: 110,000.00   |
|                          |                     |

I have several qualified buyers ready to buy in various areas. If you are considering selling?...Call me today!

I work confidentially, but very hard to find the best deal for you, and will always endeavor to protect the seller from his employees and his competitor's knowledge of the impending sale.

All Calls Are Confidential.

PREFERRED BUSINESS BROKERS Jay Hollon, PCO, Licensed Broker 800-633-5153 • 941-858-4185



#### FOR SALE

#### BUSINESS FOR SALE

Well established LAWN, LANDSCAPE, IRRIGATION, UNDERGROUND DOGFENCE CO. in Balt./Wash/ D.C. area. Turnkey operation with prime location office and warehouse property lease/buy option. Est. 1984 with \$million/yr in sales. Year round income, computerized, with annual service contracts. Well maintained fleet of trucks and equipment. Owner retiring. Serious/-

confidential inquiries write to L.L.I., P.O. Box 3942, Crofton, Md 21114.

FOR SALE 1987 3/4 ton GMC van with 300 gal. tank plus 30 gal. saddle tank. Has a fiberglass bulkhead & floor in the spray compartment. Runs great. Needs body work. Asking \$7,900.

Call 708/932-8839 • Ask for Jerry

#### TWO-WAY RADIO SALES & SERVICE

RITRON + JOBCOM
MOTOROLA + RADIUS + SPIRIT
708-429-0234

ON-SITE COMMUNIC