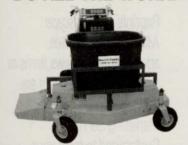

#### **LET YOUR MOWER** DO ALL THE WORK!

Introducing the "BARREL CADDY" by KENCO Designed by a commercial landscaper assures proven

GUARANTEED OR MONEY BACK

Time is money—The "BARREL CADDY" saves the average landscaper approximately 1 hr/day. No more physically transporting grass catchers and heavy dumping barrels to and from the truck. Mount the BARREL CADDY to any mercial walk behind mower and let it transport excess grass clippings.

- Heavy Duty Steel Cage Construction
   Heavy Duty Plastic Receptable Bin
   Fit Kits available for every walk behind

- · Easy rubber latch removal
- · Kits available for front exhaust mowers
- **BUY DIRECT**

\$179.95 1-800-327-5044

INTRODUCTORY OFFER SHIPPING INCLUDED LIMITED TIME ONLY
Credit Cards Accepted