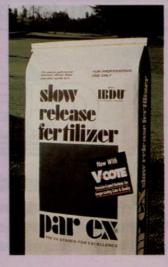

#### Coating technology leads to extended fertilizer release

V-Cote is a polymer-based coat available as a custom-blended option to the Par Ex line of golf course fertilizers from Vigoro Professional Products. It works up to 12 weeks.

According to Vigoro, the secret lies in a patented, 13-layer coating process. The company says Par Ex products with V-Cote and IBDU slow-release nitrogen help deliver specified levels of color, density and overall performance.