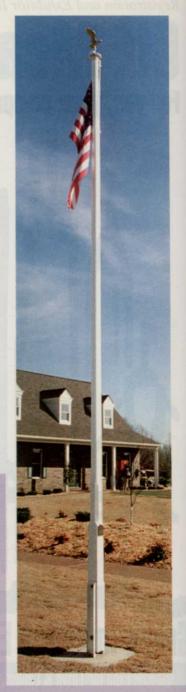

#### Wooden flag poles add finishing touch

White wooden flag poles from Hennessy House can be exactly what golf course members and homeowners want to add a touch of class to their clubhouse areas and front lawns.

The hand-made poles of Douglas fir are turned on a custom pole lathe and handpainted with ten coats to a gloss white finish. Lengths range from 18 to 40 feet.

For more information, phone (800) 285-2122 and tell them you saw it in LANDSCAPE MANAGEMENT, or