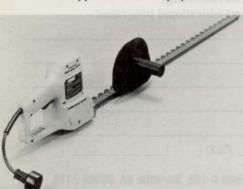

### Hedge clipper defines efficiency and comfort

Echo's EHC-3000 is lightweight and extremely quiet, the company says. Weighing only eight pounds, the EHC-3000 produces 1,500 cutting strokes per minute for quick shaping. It has a foam-padded front panel for user comfort and extended blade-support bar that helps prevent damage to blades from

striking walls or other obstacles.

For more information, phone (708) 540-8400 and tell them you saw it in LANDSCAPE MANAGEMENT, or

Circle 279