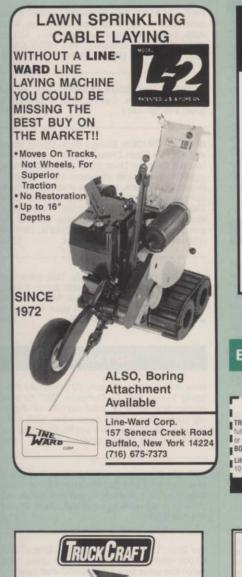

# MARKET SHOWCASE

6 per column inch for 1x insertion; \$215 for 3x insertion; \$204 for 6x insertion; \$194 for 9x insertion; \$183 for 12x insertion (one inch minimum). Frequency based on calendar year. For ads using a Reader Inquiry Number, add \$35 to the total cost of the ad per issue. For ads using a second color standard red. Dive, green or yellow only, add \$75 to the total cost of the ad per issue. Send ad copy with payment to: Bill Smith, LANDSCAPE MANAGEMENT, 7500 Old Oak Blvd., Cleveland, Obio 44130, or call (800) 225-4569 ext. 670 outside Ohio; (216) 891-2670 inside Ohio; FAX (216) 826-2865. VISA. MASTERCARD and AMERICAN EXPRESS accepted

"... the most comprehensive

groundskeeping video ever

## EQUIPMENT FOR SALE

# FOR SALE



1-800-755-3867

WE SHIP NATIONWIDE



Today! Call Brian Kanaba at PICKUP INSERT DUMPER 216-891-3155 For FREE brochure, call toll free 24 hr.

# Landscape Management Market Showcase

#### COMMERCIAL INSURANCE FOR LAWN CARE FIRMS "GREEN INDUSTRY SPECIALISTS"

M.F.P. Insurance Agency is dedicated to providing comprehensive insurance programs to the Green Industry at competitive prices. We back up this dedication with a staff of professionals who understand every facet of your business, from marketing to customer service. We know how to properly insure your company whether you're a sole proprietor or a multi-state operation.

Just as your customers look to you for lawn care advice, people come to us for insurance advice because they do not want to become insurance experts hemselves. If you w