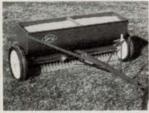

## Our spreaders, rollers and aerators are rugged, reliable and ready to roll!

Gandy Lawn Spreaders are famous for extreme accuracy and rugged design. Stainless steel metering system allows precise application of fertilizer, granular pesticides, seeds — even sand and salt! Model widths of 24", 36" or 42", with choice of push handle or tractor hitch. — Gandy "convertible" Lawn Rollers permit quick-flip handle/

hitch conversion. Waterfilled weights are 280 lb. for 24"(width)x18" model, and 490 lb. for 24"x24" model. Gandy Aerator Attachment clamps quickly around 24"x18" Gandy Lawn Roller. Aerator's welded 2½" spikes are angled to penetrate soil for aeration or to form pockets for seed or fertilizer. Gandy has been a trusted name in lawn and fertilizer equipment for more than 50 years.