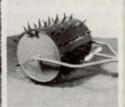

hitch conversion. Waterfilled weights are 280 lb. for 24"(width)x18" model, and 490 lb. for 24"x24" model. Gandy Aerator Attachment clamps quickly around 24"x18" Gandy Lawn Roller. Aerator's welded 2½" spikes are angled to penetrate soil for aeration or to form pockets for seed or fertilizer. Gandy has been a trusted name in lawn and fertilizer equipment for more than 50 years.