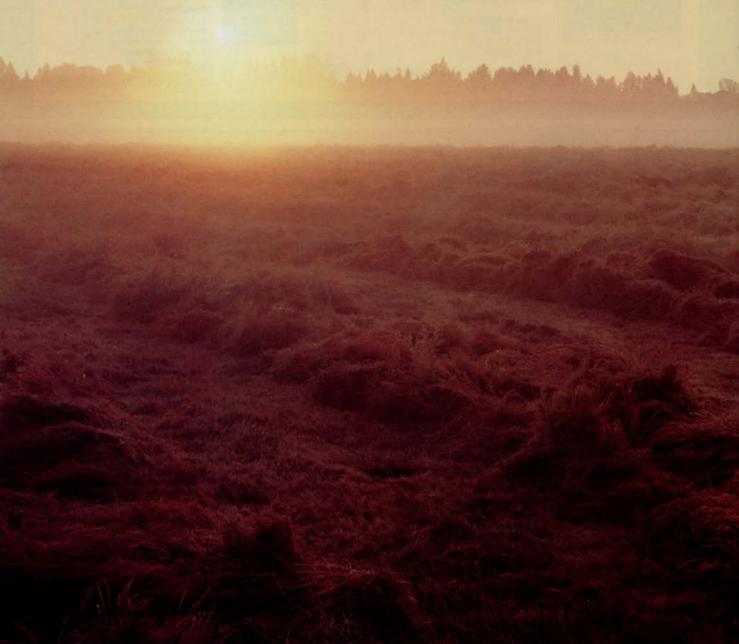

# THE CLOUDS BREAK

Welcome spring and summer rains nourished much of this year's seed crops for one of the best harvests in recent memory.

by Terry McIver, associate editor

eed growers had high hopes for a good 1990 harvest after an average 1989, and this year they weren't to be denied. Company officials used words like "stable," "good yields" and "bumper crop" to describe the harvest of 1990.

The key factor in the yields was of course—the weather, or more precisely, the well-timed periods of rain and sunshine. Ample rain fell on seed production areas in the Pacific Northwest, but the clouds broke over most areas just in time for healthy harvests.