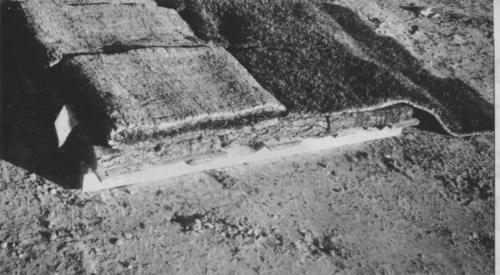

# INSTALLING SOD IS HALF THE BATTLE..

The other half is keeping it alive. Use ROOTS\*, the root growth enhancer, to make your sod installations thrive. Sod farmers use ROOTS to grow better root systems, and landscape contractors use ROOTS for the same benefits, fast root regrowth and knit-down of all turfgrasses. Use two gallons per acre (60z/1000 sq. ft.), diluted 50 to one with water. Spray the ground before laying sod, or spray the sod after installation.