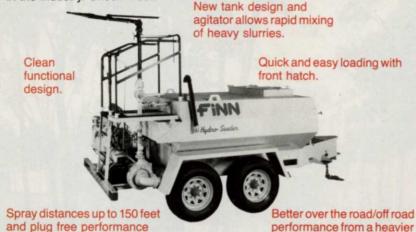

## Finn Finishes First...again

After 4 years of development and testing the Finn Corporation is proud to announce the new T90 Hydro Seeder. This 800 gallon working capacity model is a joint effort of field input and Finn's 50 years of experience. By combining these efforts, Finn developed the highest quality and most efficient machine in the industry. Check it out.

For all the facts about the new Finn T90 and other Finn HydroSeeders and Mulch Spreaders call or write us today.

from all new pumping system.

Toll Free (800) 543-7166 Ohio residents call collect (513) 874-2818