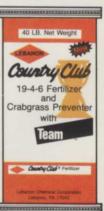

This index is provided as an additional service. The publisher does not assume any liability for error or omissions.

It's a contest that's played out on the ground-healthy grass pitted against crabgrass and goosegrass. But Country Club 19-4-6 Fertilizer and Crabgrass Preventer with Team<sup>1\*</sup> has the defensive strength of benefin and trifluralin, yet it's gentle on your turf. The combination of these two proven herbicides kills the seeds of annual bluegrass, smooth and hairy crabgrass, goosegrass, as well as green and vellow foxtail as they germinate. And our premium quality fertilizer strengthens both Northern and Southern turfgrasses at the same time.

It can all be accomplished in one pass for full season control with Lebanon's new Country Club 19-4-6 Fertilizer and Crabgrass Preventer with Team™. Follow application instructions on the package—because successful teamwork hinges on everyone following the game plan.

## Better turf care from the ground up.

If you have any questions about our new Country Club 19-4-6 Fertilizer and Crabgrass Preventer with Team™, or any of our other products and services, call our *Greenline* today at 1-800-233-0628; in Pennsylvania, call 717-273-1687. And start getting help with your game plan against crabgrass and goosegrass . . . from the ground up.