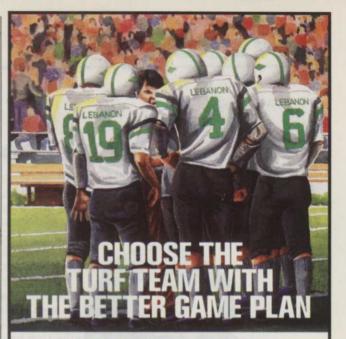

This index is provided as an additional service. The publisher does not assume any liability for error or omissions.

It's a contest that's played out on the ground-healthy grass pitted against crabgrass and goosegrass. But Country Club 19-4-6 Fertilizer and Crabgrass Preventer with Team<sup>1\*</sup> has the defensive strength of benefin and trifluralin, yet it's gentle on your turf. The combination of these two proven herbicides kills the seeds of annual bluegrass, smooth and hairy crabgrass, goosegrass, as well as green and vellow foxtail as they germinate. And our premium quality fertilizer strengthens both Northern and Southern turfgrasses at the same time.

It can all be accomplished in one pass for full season control with Lebanon's new Country Club 19-4-6 Fertilizer and Crabgrass Preventer with Team™. Follow application instructions on the package—because successful teamwork hinges on everyone following the game plan.

## Better turf care from the ground up.

If you have any questions about our new Country Club 19-4-6 Fertilizer and Crabgrass Preventer with Team™, or any of our other products and services, call our *Greenline* today at 1-800-233-0628; in Pennsylvania, call 717-273-1687. And start getting help with your game plan against crabgrass and goosegrass . . . from the ground up.