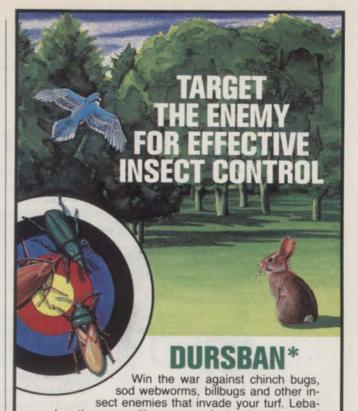

### Greenskeeper Insect and Grub Control and Country Club 19-4-6 with DURSBAN

DURSBAN sets its sight on harmful insects for effective surface and soil control, but it won't harm birds. pets or other lawn allies. It also doesn't build up toxic levels in the soil and is the only insecticide with published human toxicity data.

Lebanon's full-weight, high-density products containing DURSBAN are easy to apply with any spreader—one application gives you the weaponry you need.