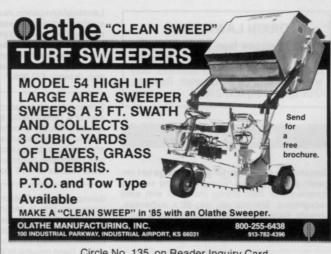

North Central Weed Control Conference, Dec. 10-12, Clarion Hotel, St. Louis, Mo. Contact Loyd Way, USDA-ARS, Agronomy Department University of Illinois, 1102 South Goodwin, Urbana, Ill. 61801.

Circle No. 135 on Reader Inquiry Card