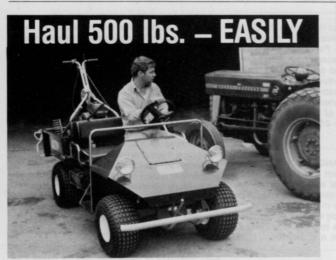

"One of the best equipment values we've found in recent years." L. Nichols, Park Superintendent Tucson Parks and Recreation Department

Ideal utility truck for factory, construction site, golf course, marina and parks. Spacious dump bed hauls dirt, rocks, supplies, spare parts, people, whatever - down narrow aisles, over mud, rough terrain. Built tough. Available in economical basic models or customized to your specific work needs; single units or fleets. Comes with these features: • 4-wheel models • Electric start • Steering wheel/foot

pedals • Reverse gear • Automatic transmission • Big flotation tires • Rear, dual disc hydraulic brakes • Dump bed (extends over 4 ft. long) • Accessories, including steel cab, extra seats, flatbed

Dealerships available. For FREE catalog, contact: Carl Heald, Inc.