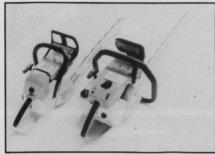

#### Stihl expands Magnum line of power saws

Stihl adds the 056 Magnum II and the 038 Magnum to its line. The 056 is the larger of the two at 5.7 cubic inches.

This big-power production saw accepts bar lengths from 16 up to 32 inches in both solid tip and Rollomatic versions.

It features a front-mounted, fire-safe muffler, and a new cylinder with larger

A high power-to-weight ratio is the 4.4-cubic-inch 038 Magnum's strength.

Both models come with improved electronic ignitions and gear-driven, automatic adjustable oilers. Quickstop inertia chain brake system is a built-in safety feature of Stihl saws.