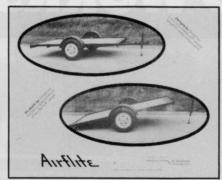

## Airflight tilt trailers move gear the simply way

"Stay Tilt" is one of the features on Airflight Inc.'s new tilt trailer. This automatic hold-down latch eases loading of equipments.

The trailer comes in 5- and 6-footwide models and is 10 feet in length. It has a 2,900-lbs. capacity. Stake pockets are located front, side, and rear. Optional city stake sides are available.

Airflight also offers tandem (no tilt) models up to 20 feet in length.

Circle No. 192 on Reader Inquiry Card