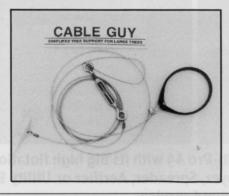

## Alpine unveils cabling system for large trees

Cable Guy, marketed by Alpine Nursery, is a packaged cabling system for the support of trees up to six inches in caliper.

It is comprised of a 12-foot length of plastic-coated cable, one 15-inch pliable rubber collar and a Model 68 Duckbill Earth Anchor. It is packaged in sets of three. The Model 3000 comes without turnbuckles, the Model 3001 with turnbuckles.