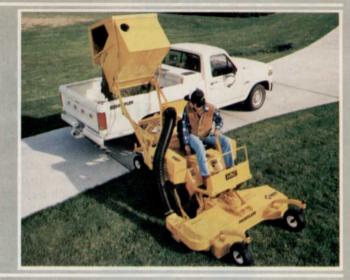

## HUSTLER Hi-Lift BAC-VAC<sup>™</sup> gives turf a clean sweep and puts clippings in a truck or container.

It's HUSTLER tough and built to last.

Introducing the Hi-Lift BAC-VAC<sup>™</sup> attachment from HUSTLER. It's out to make a clean sweep in the grounds keeping industry.

Teamed with HUSTLER's 60-inch or 72-inch 3-Way Deck, the Hi-Lift BAC-VAC will quickly cut and vacuum your turf to perfection, and, just as perfectly, the Hi Lift BAC-VAC hydraulically raises 4.5 feet to easily deposit its 15-bushel capacity load into a container or the bed of a pickup truck. Plus, you do it all without ever leaving the operator's seat! In moments you're off mowing again.

The Hi-Lift BAC-VAC hopper stows behind the operator's position. This permits an unobstructed view out front and to both sides. It also permits the same close trimming capabilities HUSTLER is known for.

The HUSTLER Hi-Lift BAC-VAC attachment and drive-wheel steering saves time and labor costs, plus you cut more grass faster with a finer cut than any other mower in its class.

25 Years of Quality

The low profile design allows the Hi-Lift BAC-VAC to maneuver easily around trees and obstacles.