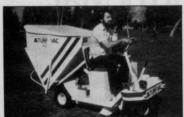

Circle No. 122 on Reader Inquiry Card

Only sweeper for both turf and pavement. Grass, glass and trash ... wet or dry. Sweeping widths from 4 to 10 ft. Self-propelled and tow-type, both with ground dump and power lift dump.