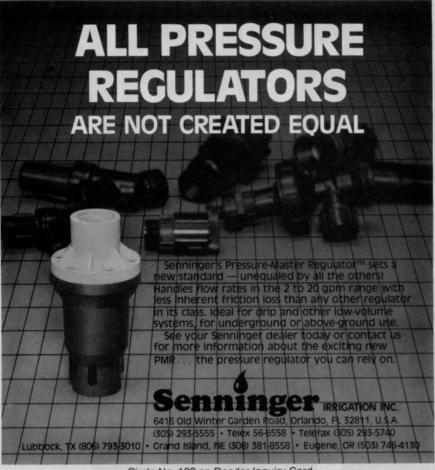

Circle No. 122 on Reader Inquiry Card

Only sweeper for both turf and pavement. Grass, glass and trash ... wet or dry. Sweeping widths from 4 to 10 ft. Self-propelled and tow-type, both with ground dump and power lift dump.