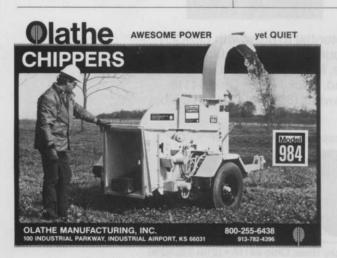

# NEW ... HARLEY Double Roller Landscape POWER RAKE

PULVERIZES, LEVELS & RAKES ROCK, roots and other trash. Double Roller gives deeper penetration and allows moving of several windrows into one for faster pickup. New scarifier. Also ask us about Harley Rock Pickers.