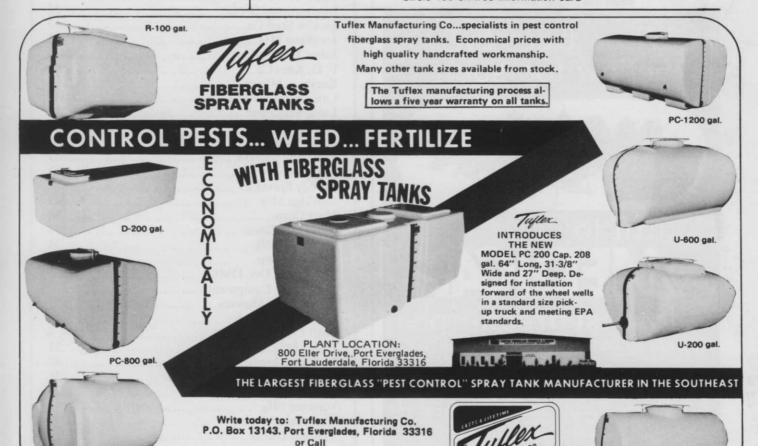

# Classifieds

When answering ads where box number only is given, please address as follows: Box number, c/o Weeds Trees and Turf, Dorothy Lowe, Box 6951, Cleveland, Ohio 44101.
Rates: All classifications 65e per word. Box number, \$1. All classified ads must be received by Publisher the 5th of the month preceding publication date and be accompanied by cash or money order covering full payment. Mail ad copy to: Dorothy Lowe, Weeds, Trees & Turf, P.O. Box 6951, Cleveland. Ohio 44101.