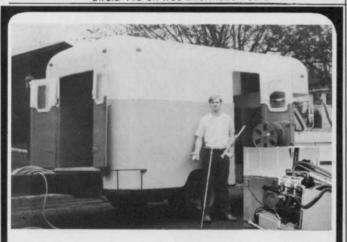

## PROMPT SHIPMENT FROM STOCK

Circle 116 on free information card

LIQUI-SYSTEM™ horticultural service machine. A new specialized tool for feeding, spraying and treating plants, trees and lawns. Protected storage provides varied supplies for a 2000 gallon day's work.

This versatile machine sprays at 800 psi, fertilizes with standard corrosive fertilizers and pumps interchangeably from its ten formula tanks. The patented two pump injector and control system reduces by five the tank sizes and multiples by five the speed of refilling.