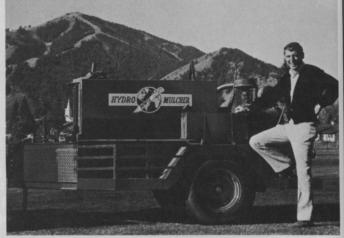

# "We found the BOWIE HYDRO-MULCHER ideal for erosion control and establishment of new turf on the difficult terrain we have here at Sun Valley."

Kenny Zimmerman, Director of Golf and Grounds, Sun Valley Company, Inc., is responsible for the summer maintenance of Bald Mountain's ski slopes, 40 acres of hotel grounds and 105 acres of golf course. He needed a seeding unit that would give quick growing results to prevent soil erosion and yet be completely adaptable to the rugged terrain. He found his answer in the Bowie Hydro-Mulcher.

Whatever your seeding problems, Bowie Hydro-Mulcher has the answer. Get the kind of ground

Kenny Zimmerman • Director of Golf and Grounds • Sun Valley, Idaho

cover you want and stop erosion fast. Ideal for landscaping, greens, lawns, roadsides, steep slopes and everywhere. The Bowie Hydro-Mulcher plants, seeds, sprigs, fertilizes, waters, sprays and mulches all in one easy operation. Get the facts and you'll get Bowie Hydro-Mulcher!