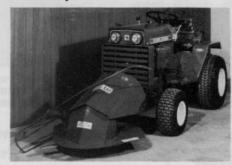

## Carl Bachtold LEVEL-LIFT Weed Mowers for Compact Tractors

MOW QUICKLY, EASILY WHERE OTHERS WONT

Level-Lift's **exclusive** lifting action keeps mowers at constant angle — no matter how high you raise it. No power-robbing double cutting, no digging into rough ground. Hand or Power Lift raises mower any height up to 14" — Both hands free for steering and throttle.

## CARL BACHTOLD MOWERS, INC.

Route 165 West • Box 124 SIBLEY, ILLINOIS 61773 Phone 217/745-2546

- Attaches easily
- · Cuts full 36" swath
- Floats freely following ground contours
- · All-steel construction for long life