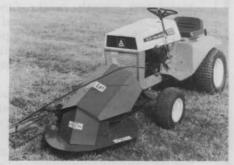

## Carl Bachtold LEVEL-LIFT Weed Mowers for Compact Tractors

MOW QUICKLY, EASILY WHERE OTHERS WONT

Level-Lift's **exclusive** lifting action keeps mowers at constant angle — no matter how high you raise it. No power-robbing double cutting, no digging into rough ground. Hand or Power Lift raises mower any height up to 14" — Both hands free for steering and throttle.

## CARL BACHTOLD MOWERS, INC.

Route 165 West • Box 124 SIBLEY, ILLINOIS 61773 Phone 217/745-2546

- Attaches easily
- · Cuts full 36" swath
- Floats freely following ground contours
- · All-steel construction for long life