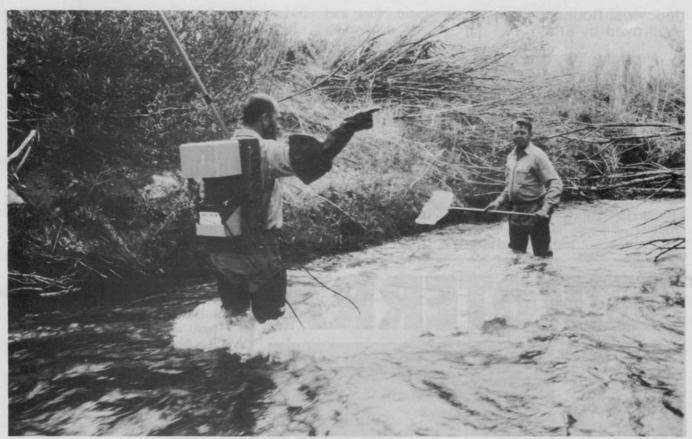

These men are from Union Carbide Corporation's Aquatic Environmental Sciences Group and they're part of a unique new program from the firm. The group, known as AES, gathers information on water and offer it to consulting engineers and people responsible for water quality in industries.