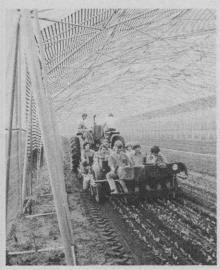

Look closely at the building surrounding this operation. It's designed and built by Space Age Industries, Grand Haven, Mich. Construction is two-inch steel tubing bolted together in rugged trusses and support towers. Covering is snow fencing and experimental shade cloth. Location is John Zelenka Evergreen Nursery and the building covers 10 acres of seedlings and rooted cuttings.