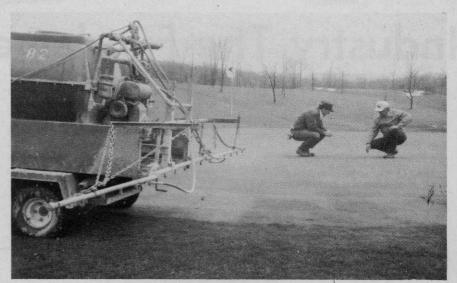

Here's a typical early morning scene. Superintendent M. S. "Denny" Dennison (r) at Pines Country Club in Morgantown, W. Va., consults with spray operator prior to spraying greens for disease control. Constant checking on turfgrass conditions is part of the overall management needed by golf course superintendents.