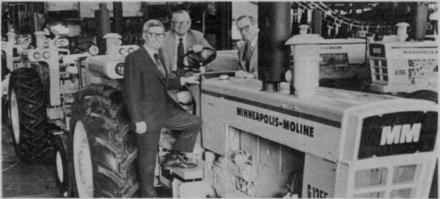

This tractor was designed for heavy-duty Green Industry work. Called G1355, it is the first in a series of Minneapolis-Moline tractor models to be built in the company's Charles City, Ia., assembly line. Ready for a quality and performance check are Harold H. Berk, (I) White Farm Charles City plant manager, Robert E. Kidder, group vice president-farm, White Motor Corporation, and David A. Drewery, (r) director of manufacturing, White Motor Corporation.