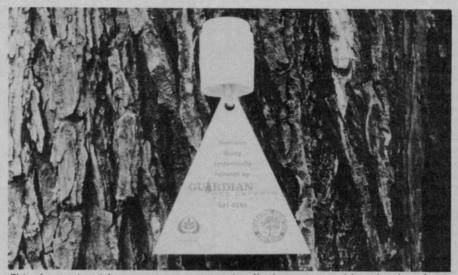

This clever gimmick serves two purposes. It tells the curious public why this plastic container is attached to the tree. And it advertises the Guardian Tree Experts, Inc. tree care service. According to Walt Money, Guardian Tree Experts president, the vandalism rate has decreased — and the jobs have increased. Card is paper stock.