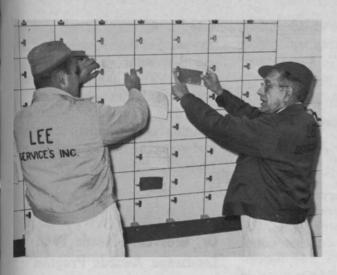

Robert Niedermann (left) and Lee Kelnhofer chart customers on their schedule board.

Non-gardening homeowners can now go golfing or vacationing while a Lee Services, Inc. "mountie" mows, edges, trims, leaf-sweeps, thatches, fertilizes and treats their lawns for weeds and diseases, according to Lee Services. Customers-including doctors, cardiac patients, widows and salesmen who travel a great deal-are systematically charted on a schedule board. Lee's says it is equipped to handle all landscape maintenance operations for the home, school, hospital or industrial plant.