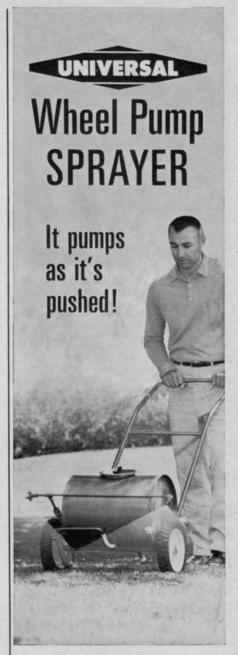

## For Turf Care!

One of the handiest sprayers a professional can own. Ideal for jobs too small or too irregular for power equipment. Sprays either a 48" wide or 24" wide swath. Unique rubber wheel-pump "milks" out solution as you push the sprayer. Lays down a heavy residual spray. For killing weeds. Fungus control. Insect control. Turf grubs. Fertilizes, too. Safe. Sure.