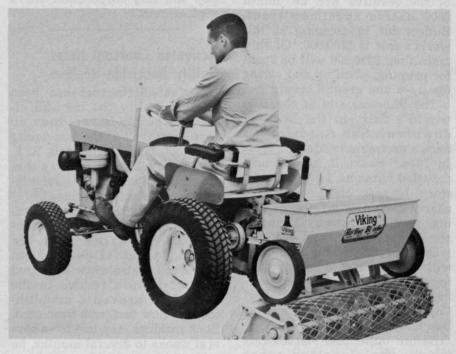

## Designed for the Vegetation Care Industry

Viking's Landscaping Roller Blade, a one tool, multi-job, turf building and maintenance tractor attachment, is now available in four model sizes, 7 h.p. to 50 h.p., to fit garden, utility and industrial tractors. One man can build, renovate, or maintain lawns, parks, recreation areas, golf courses, and industrial sites without leaving tractor seat. Viking Roller Blades can be used for scarifying, aerating, leveling, seeding, fertilizing and slicing. Tractor attachment consists of grading blade, spreader hopper and grid roller. The spreader accurately spreads all common types of grass seed and fertilizers. Write: Viking Manufacturing Company, Manhattan, Kan. 66502.