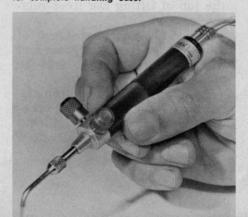

"Little Torch", which welds metal is smaller than .002" wire and up to 16 gauge steel has been developed by Tescom Corp., 2633 S.E. 4th St., Minneapolis, Minn. It uses oxygen and a fuel gas (acetylene, hydrogen, LP-Gas or natural gas) to produce flame temperature to 6300°F. Torch is equipped with five different sized tips which swivel 360° for complete handling ease.