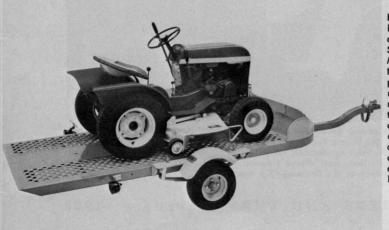

New tilt-deck utility trailer has been announced by the Snow Corp., 4350 McKinley, Omaha, Neb. 68112. Principal design improvements include a "loride" suspension system which decreases deck height; an increase in deck width; and a hydraulically controlled tilt mechanism on the three largest models.