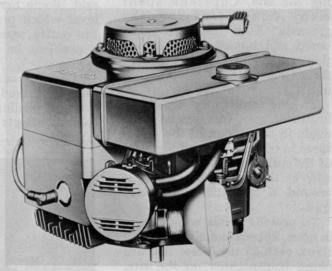

Kohler Co., Kohler, Wis., is introducing five vertical shaft engines for 1968. Model KV101 pictured, smallest of the five, is a compact, fourcycle, cast-iron engine which develops its rated 4 h.p. at 3600 rpm. Weight is 42 pounds, and measurements are  $12\frac{1}{2}$ " by  $12\frac{1}{6}$ " by  $10\frac{1}{4}$ " high. It is equipped with ACR, Kohler's patented automatic compression release for easy starting.