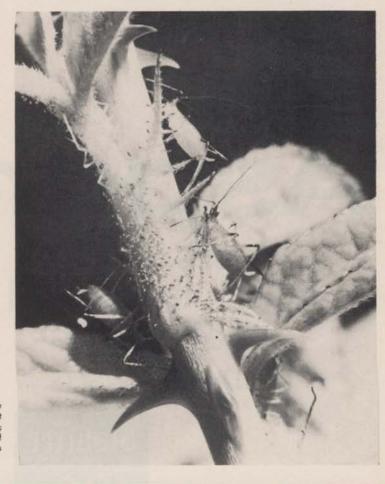

## WEEDS and TURF

**JULY 1963** 

Monthly news for contract sprayers of weeds, turf, ornamentals, and trees

Update On
Ornamental
Pest Control

Page W-8

Minute aphids are a species of plant lice which greatly damage some ornamentals and are one of the contract sprayers' biggest headaches. This remarkable photo enlarges the pest immensely; the rose stem shown is not the main one, but a small leaf stem! (Photograph made with 135mm telephoto lens on extension tubes with a 35mm Heiland Pentax H-3 camera.)