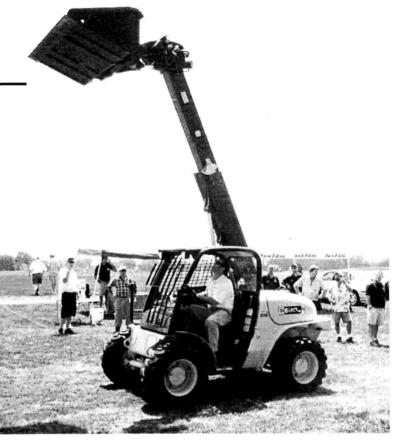

# August Field Day

Kevin Hoban, Storr Tractor Co., describes the Toro MultiPro 1250 sprayer in front of a large audience.

The JCB 520-40 Telehandler was brought to Adelphia by Far-Rite, Inc., and was described by Gregg Carey.