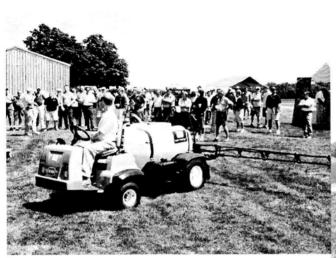

# August Field Day

Kevin Hoban, Storr Tractor Co., describes the Toro MultiPro 1250 sprayer in front of a large audience.

The JCB 520-40 Telehandler was brought to Adelphia by Far-Rite, Inc., and was described by Gregg Carey.