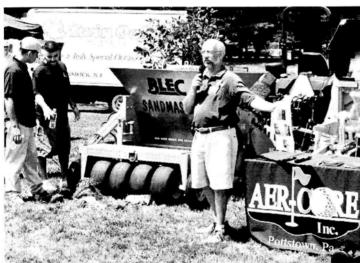

Dennis DeSanctis Sr., Aer-Core, Inc., elaborates in the BLEC Sandmaster slice-and-fill system.

The Jacobsen AR-5 Sports Field Mower is offered by Wilfred MacDonald and Bernie White gave the attendees a description.