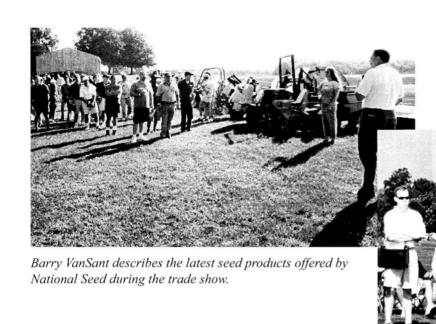

# August Field Day

Kevin Hoban, Storr Tractor Co., describes the Toro MultiPro 1250 sprayer in front of a large audience.

The JCB 520-40 Telehandler was brought to Adelphia by Far-Rite, Inc., and was described by Gregg Carey.