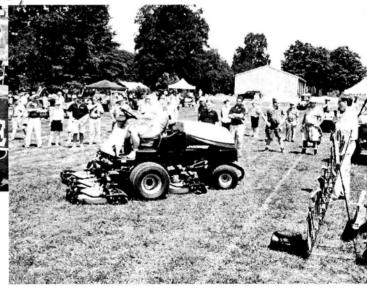

Bruce Wild, Storr Tractor Co., operates a Toro Groundsmaster for all to observe.