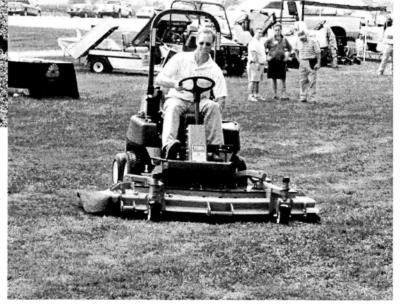

Bruce Wild, Storr Tractor Co., operates a Toro Groundsmaster for all to observe.