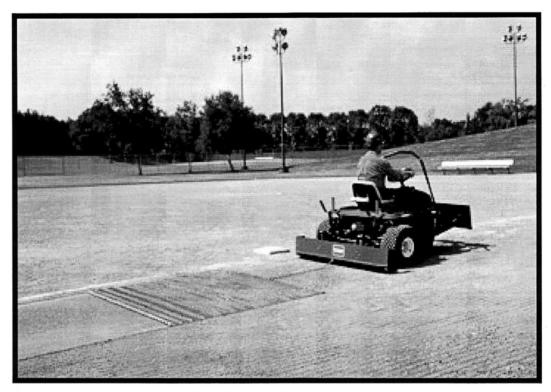

Dennis DeSanctis Sr., Aer-Core, Inc., elaborates in the BLEC Sandmaster slice-and-fill system.

The Jacobsen AR-5 Sports Field Mower is offered by Wilfred MacDonald and Bernie White gave the attendees a description.