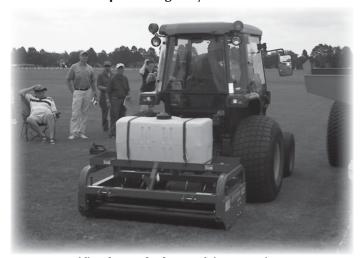

## PHOTO RECAP.....

Jacobsen mower brought by Wilfred MacDonald

**Smithco Sweeper brought by Wilfred MacDonald** 

**BLEC Combinator brought by STEC Equipment** 

**Aerifier brought by TurfTime Equipment** 