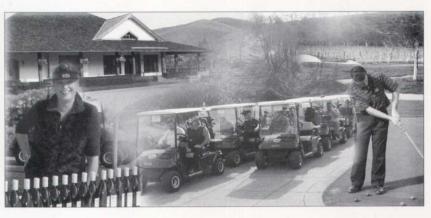

#### **Low Gross**

1st Ross Brownlie 72
2nd Jeff Shafer 74
3rd Mike Ligon 74
4th Chris Manfrin 75
5th Terry Grasso 77

Gracious hostess Arel Wente welcomed members to her families scenic golf course nestled in the foothills of Livermore. Jason Green practicing his putting skills before the Shotgun Tournament.