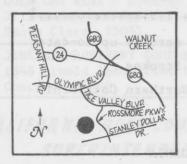

PLANT GRO CORPORATION P. O. Box 703 San Jose 95106

RAINBIRD SALES INC.- Turf Division 20830 Chester St Castro Valley 94546

REYNOLDS SALES 1066 Polk Street Salinas 93906

From South - 680 North To South Main Street off ramp. South Main to Newell Avenue. Left on Newell to Olympic Blvd Left on Olympic to Tice Valley Blvd. Left on Tice Valley to Rossmoor

From North - 680 South to Newell Ave exit. Right on Newell to Olympic Blvd Left on Olympic to Tice Valley Blvd Left on Tice Valley to Rossmoor.

From West - Hwy 24 to Pleasant Hill Road exit. Right on Pleasant Hill Road to Olympic Blvd. Left on Olympic to Tice Valley Blvd. Right on Tice Valley to Rossmoor.