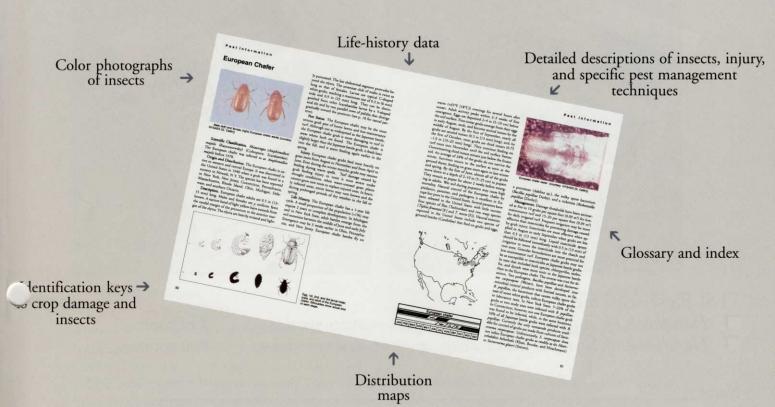

#### This handbook:

- Examines practical field strategies for growers;
- Updates growers on latest protection techniques;
- Discusses preventive measures to control needless crop loss;
- Outlines the fundamental approaches of turfgrass management;
- Provides detailed descriptions of insect identification methods, life-history data, and management options; and
- Includes 60 color photos, 58 illustrations, a directory of resources for obtaining local information, and a glossary.

The ESA Handbook of Insect Pests series examines pest management from many angles and provides the latest information on crop protection techniques. Each handbook contains. . .