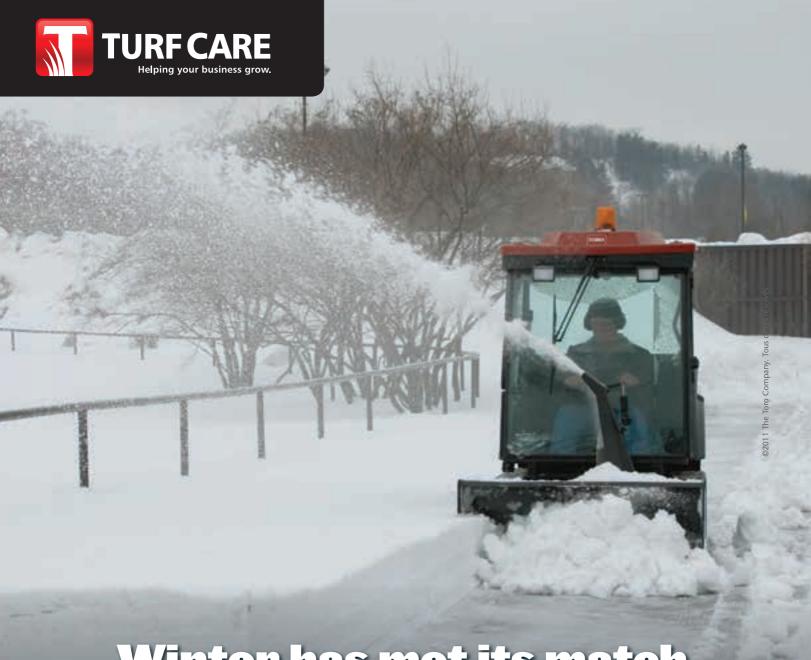

While other mowers hibernate during the winter months, the Toro Polar Trac System transforms the Groundsmaster 7200/7210 into a powerful snow removal machine. The patent pending Polar Trac System is ready for all winter conditions with its heated hard cab, innovative rubber track system and quick-connect attachments. With its zero turn radius capabilities, you can remove snow from the tightest areas. To learn more visit: www.turfcare.ca