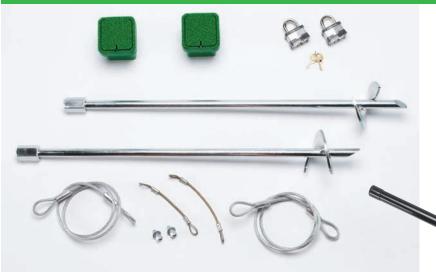

## Goal Secure Turf Anchor - 10B5301

Designed for securing goals on artificial surfaces. The Turf Anchor is made to comply with the Ville de Montreal specifications.

Two anchors secure any size soccer goal. \*Sold in sets of 4 to accommodate a

Available with a green or blue cover

pair of soccer goals