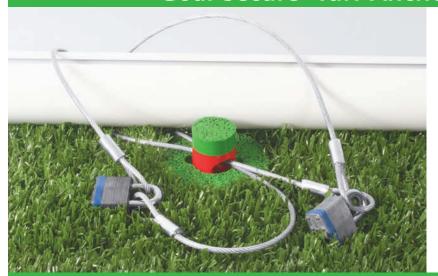

## Goal Secure Turf Anchor - 10B5301

Designed for securing goals on artificial surfaces. The Turf Anchor is made to comply with the Ville de Montreal specifications.

Two anchors secure any size soccer goal. \*Sold in sets of 4 to accommodate a

Available with a green or blue cover

pair of soccer goals