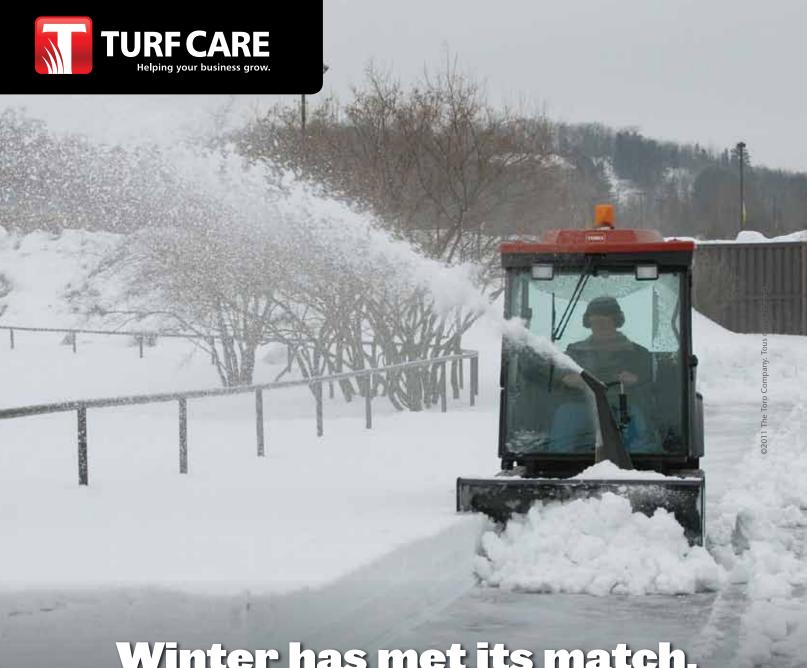

While other mowers hibernate during the winter months, the Toro Polar Trac System transforms the Groundsmaster 7200/7210 into a powerful snow removal machine. The patent pending Polar Trac System is ready for all winter conditions with its heated hard cab, innovative rubber track system and quick-connect attachments. With its zero turn radius capabilities, you can remove snow from the tightest areas. To learn more visit: www.turfcare.ca