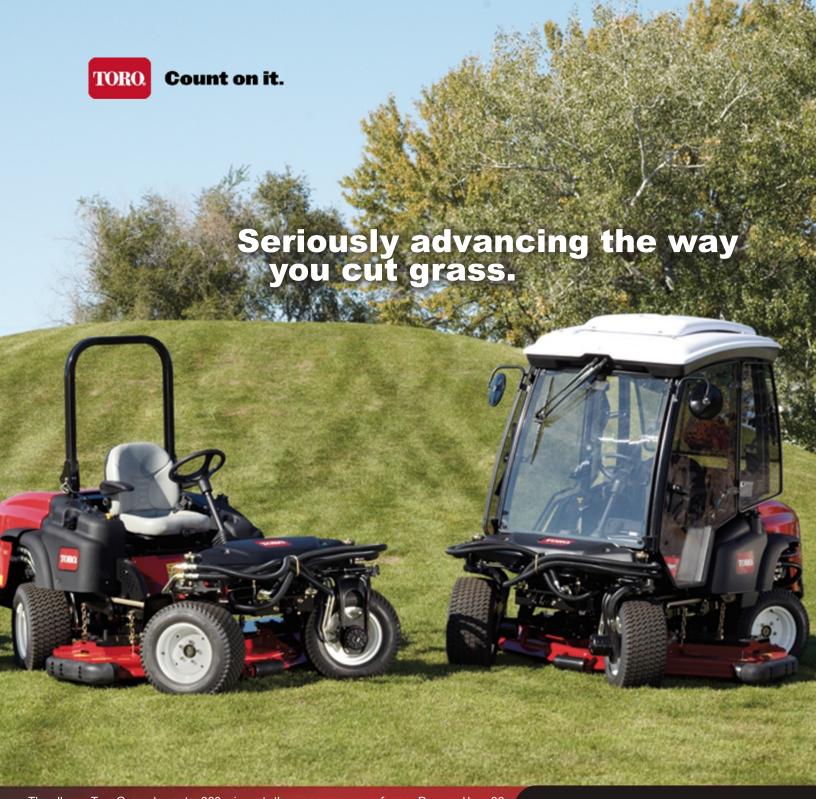

The all-new Toro Groundsmaster 360 reinvents the way a mower performs. Powered by a 36 hp (26.8 kW) Kubota 4-cylinder diesel engine, this machine utilizes revolutionary Quad-Steer all wheel steering to maximize productivity. Climb hills without slipping. Make 180° turns without tearing turf. Hug the turns or side hills while mowing in total comfort. Save time without sacrificing quality. Intuitive controls and unparalleled maneuverability turn work into play. But this is no toy. It's a performer in every sense of the word. A higher quality of cut, speed and efficiency, lasting dependability. Surprisingly, the world's most exhilarating mower is also the most efficient. The Groundsmaster 360 is the science and the art of mowing, a sensory experience you simply have to feel for yourself. Call your Turf Care Representative today.