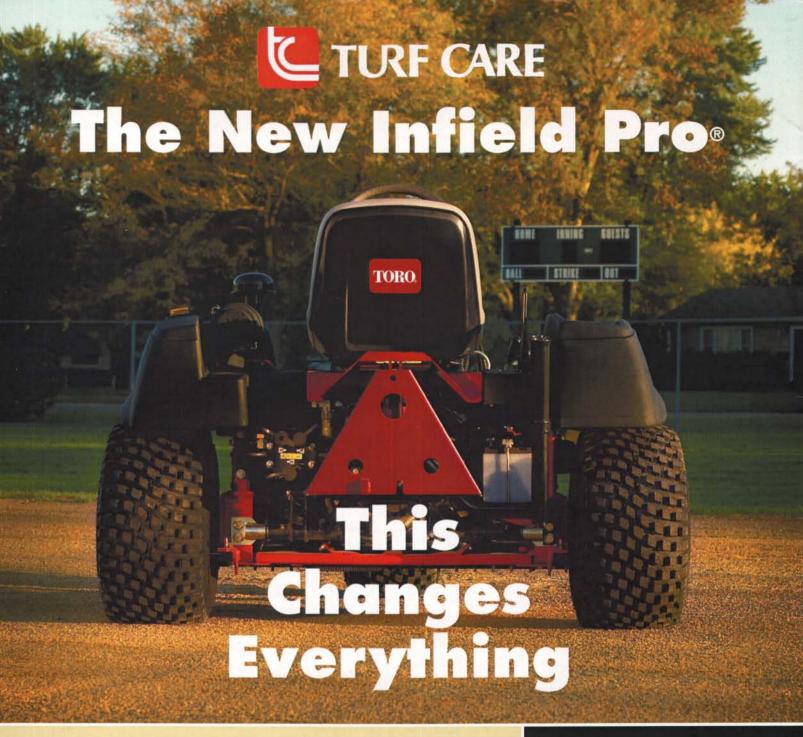

Introducing the revolutionary Toro® Infield Pro.

With its patent-pending Quick Attack System (QAS), operators can switch out most of the 17 front and rear mid-mount attachments in seconds. Realize the true potential of your equipment with the right tool for the job. The new Infield Pro with QAS, this changes everything.