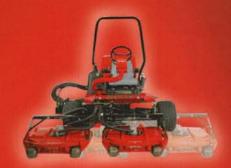

## Increase your productivity with Toro.

Groundsmaster\* 3500-D rotary mower Excellent quality of cut and productivity.

Workman<sup>®</sup> 1100 and 2100 utility vehicles More horsepower (12-16 hp) and capacity to haul, tow and groom.