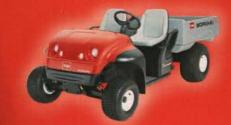

## Increase your productivity with Toro.

Groundsmaster\* 3500-D rotary mower Excellent quality of cut and productivity.

Workman<sup>®</sup> 1100 and 2100 utility vehicles More horsepower (12-16 hp) and capacity to haul, tow and groom.