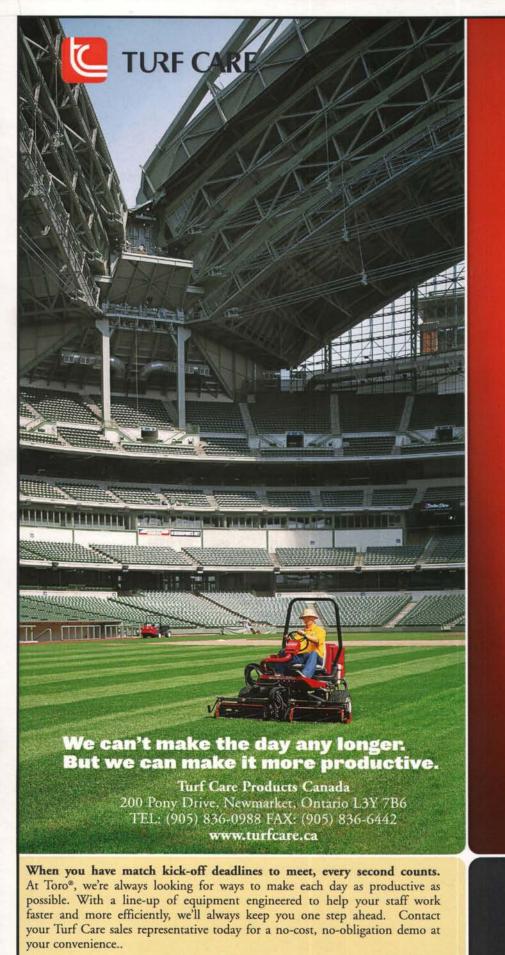

## Increase your productivity with Toro.

Groundsmaster\* 3500-D rotary mower Excellent quality of cut and productivity.

Workman<sup>®</sup> 1100 and 2100 utility vehicles More horsepower (12-16 hp) and capacity to haul, tow and groom.