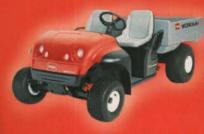

Increase your productivity with Toro.

Groundsmaster\* 3500-D rotary mower
Excellent quality of cut
and productivity.

Workman\* 1100 and 2100 utility vehicles More horsepower (12-16 hp) and capacity to haul, tow and groom.