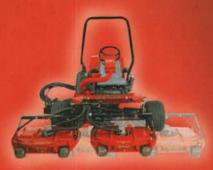

Increase your productivity with Toro.

Groundsmaster\* 3500-D rotary mower
Excellent quality of cut
and productivity.

Workman\* 1100 and 2100 utility vehicles More horsepower (12-16 hp) and capacity to haul, tow and groom.