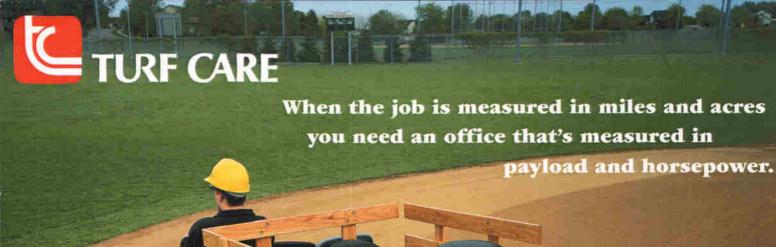

TORO

Presenting the Toro Workman® 1100 and 2100 utility vehicles. They let you haul up to 1650 pounds under the power of either a twin-cylinder 16 hp or a single-cylinder 12 hp engine. And their get-the-job-done features don't end there. There's a double-walled cargo box with compartments you can customize, an optional ballfield grooming attachment and Active In-Frame™ suspension so you can float over curbs and bumps. All of which means you can sum up these machines with just two words: Can do. To learn more, call your Turf Care Representative at 905-836-0988 or visit www.turfcare.ca.