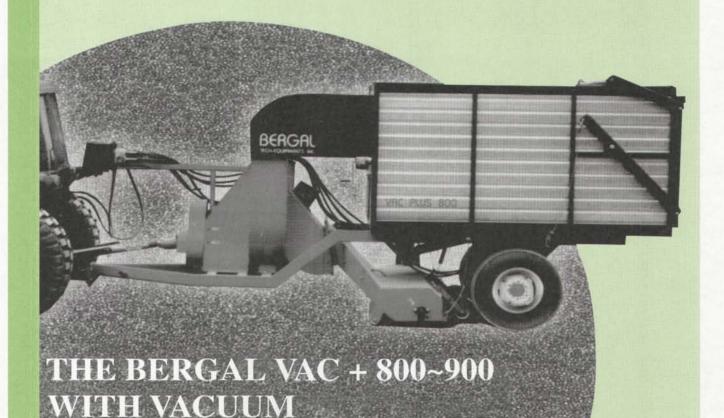

## **CHARACTERISTICS:**

- Picks-up aeration cores on fairways
- Cleans parking lots
- Picks-up wet or dry leaves
- ▶ Picks-up soft drink cans
- Picks-up grass clippings wet or dry
- Picks-up small branches
- Fast unloading with high angle, hydraulic hopper tilt
- P.T.O. and hydraulic system