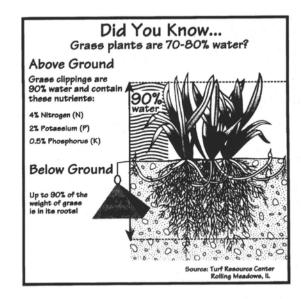

A significant attribute of bluegrass for sports fields is wear tolerance. None of the evaluations conducted at the GTI include this aspect. It would be valuable to the sports field industry if Dr. Bowley would subject a cultivar evaluation seeding to simulated wear and evaluate the effects under medium to high management.