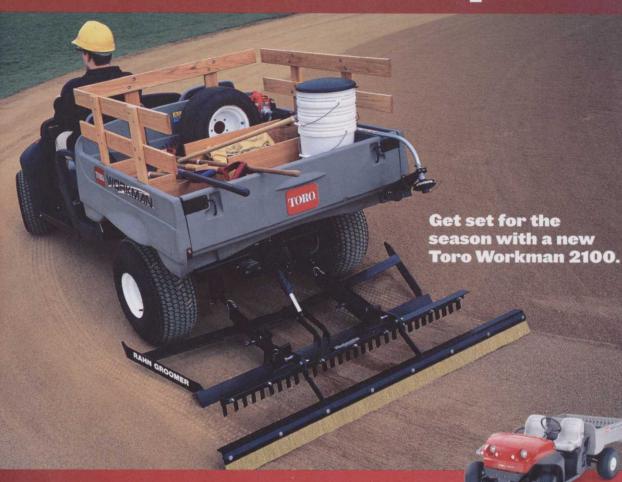

## Toro Workman Special

Order a new Workman 2100 with our package of accessories for your field.

| Mid  | Duty | Toro | Mork  | man    | 2100 |
|------|------|------|-------|--------|------|
| MIII | Duty | 1010 | VVOIR | dilaii | 2100 |

■ Rear Lift Kit ■ Rahn Groomer (C Version, spring tine as

■ Turface MVP, 2 Tons

■ Floyd Perry Tools

Suggested Retail Price

\$8,070

\$727

\$1,431

\$625

\$265

RAHN GIVIS TURFACE

Workman Special Price \$9,495

Retail Package Price \$11,118

Call your Toro distributor now at 1-800-803-8676, ext. 400 or visit toro.com.

- · Earlier spring green-up
- Faster seed germination
- Deeper root development
- Delays dormancy in fall
- Ideal winter blanket · 3 and 7 year warranty covers
- · Best for quick turf repairs
- · Available in any size