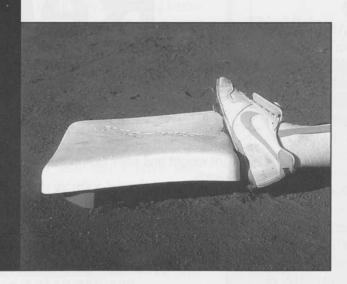

# With Soft Touch® & Stay Down® "Progressive Soft Touch® and Stay Down® bases Release"

Stay Down® bases
play like regular bases, yet
flex to absorb body shock and
"progressively release" on impact of
a short, hard slide. Different models
fit any diamond or existing ground
anchor. Bases are molded of
durable, cut-resistant polyurethane
for long life. Proven in over a decade
of play. Available in 15" and youth
14" sizes.