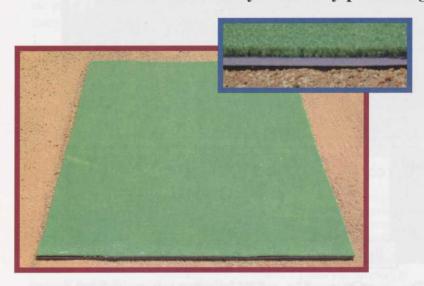

### Protect Your Plate and Mound Areas During B/P With

## Artificial Turf Mats by:

These tough mats will stand up to cleats. 3/8" Turf with 1/4" Foam Pad. They are easy to handle and will save you time by protecting your dirt areas before games.

6' x 12' Homeplate Mat Includes Painted Plate and Batter's Box

6' x 12' Pitcher's Mat

4' x 12' Pitcher's Mat

4' x 6' Single Batter's Mat

6' On Deck/ Fungo Circle

### **Available For Immediate Shipment**

Groundskeeper's Tip: Moisten area under mats before putting mat in place. When mat is removed before game, dirt will be game ready.