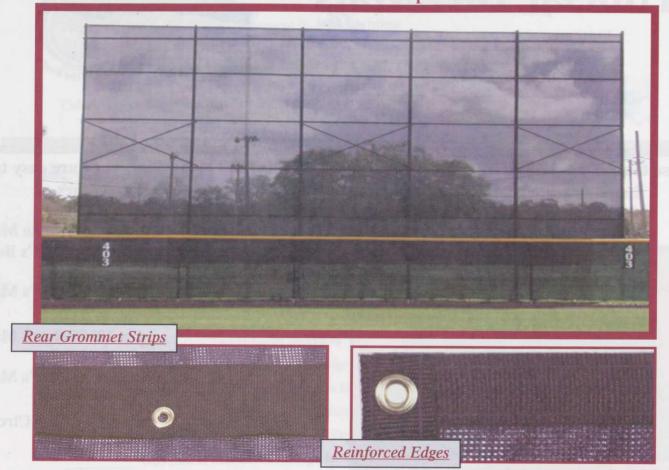

### Windscreens and Batter's Eyes by Ball Products

One Piece or Multi-piece Batter's Eyes Constructed to Your Exact Specifications Edges Hemmed and Grometted Rear Grommet Strips

### Available in all of Our Quality Windscreening

DuraScreen-"Simply the Best!"-Due to its unique patented coating process and construction, DuraScreen is the most durable and attractive windscreen available. Construction: 80% Bonded Weave/1000 Denier Polyester Tensile Strength: 235x200 pounds Weight: 9.52 ounces per square yard Hems and Seams: Four-ply with 18 ounce vinyl reinforcement Grommets: #2 brass grommets every 12" Thread: Bonded Polyester #138 (carbon treated for U.V. resistance) Weathering: 5000 hours in Weather Meter (equivalent to 7 to 8 years in Florida climate). Material retained 90% of its original strength and 95% of its color.