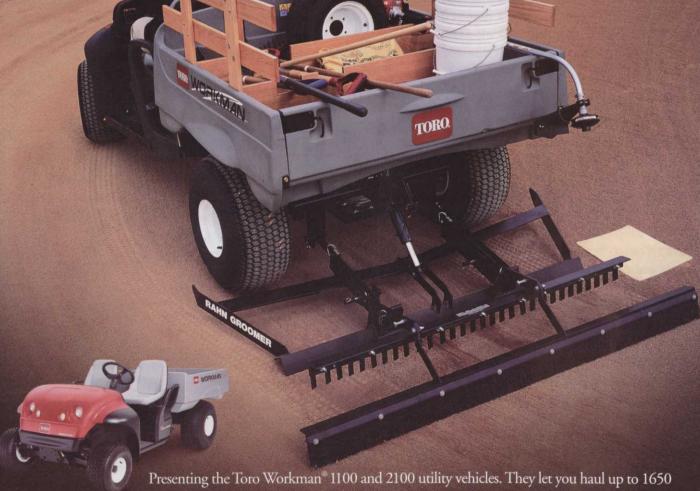

## WHEN THE JOB IS MEASURED IN MILLES AND ACRES YOU NEED AN OFFICE THAT'S MEASURED IN PAYLOAD AND HORSEPOWER.

Presenting the Toro Workman 1100 and 2100 utility vehicles. They let you haul up to 1650 pounds under the power of either a twin-cylinder 16 hp or a single-cylinder 11 hp engine. And their get-the-job-done features don't end there. There's a double-walled cargo box with compartments you can customize, an optional ballfield grooming attachment and Active In-Frame suspension so you can float over curbs and bumps. All of

TORO.

IT'S ABOUT PRODUCTIVITY.

which means you can sum up these machines with just two words: Can do. To learn more, call your Toro distributor at 800-803-8676, or visit www.toro.com.

STMA Headquarters 1375 Rolling Hills Loop Council Bluffs, IA 51503-8552 PRESORTED FIRST CLASS MAIL US POSTAGE PAID OMAHA NE PERMIT #705