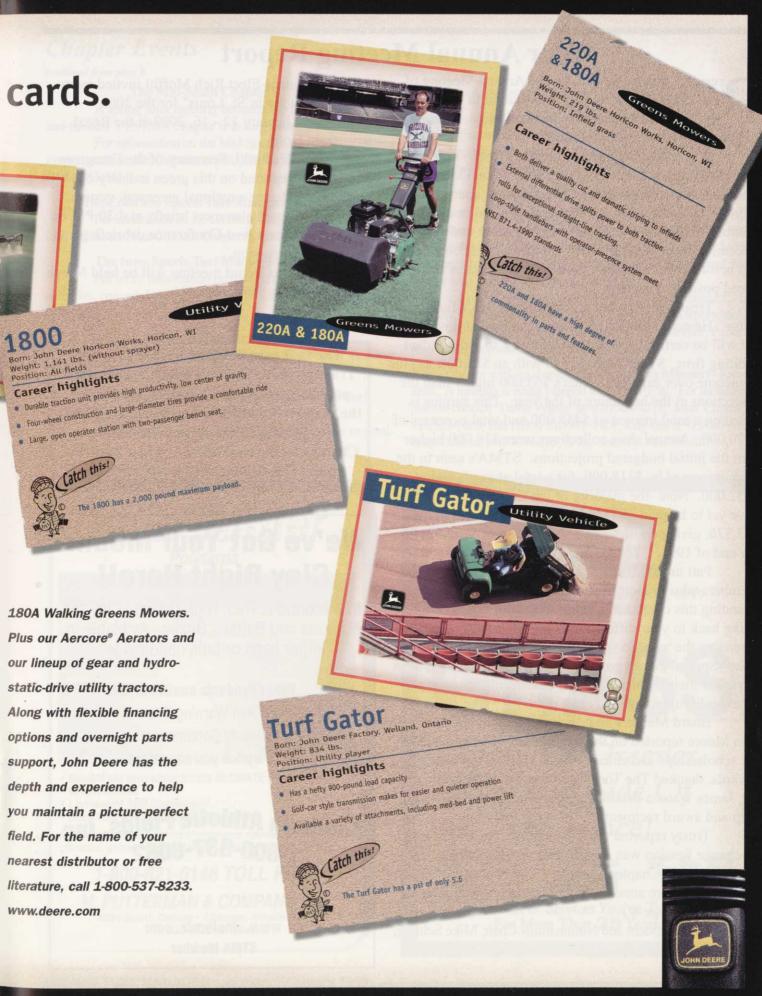

## Great looking fields are in the

Pros who have these cards in their collection know the value of having John Deere ballfield maintenance equipment on their fields. It's a solid lineup: the Turf Gator utility vehicle with its whisper-quiet operation; the superior cut of the 2653 and 2653A utility mowers; the versatile 1200A Bunker and Field Rake; the dependable 1800 Utility Vehicle; and the straight-striping 220A and