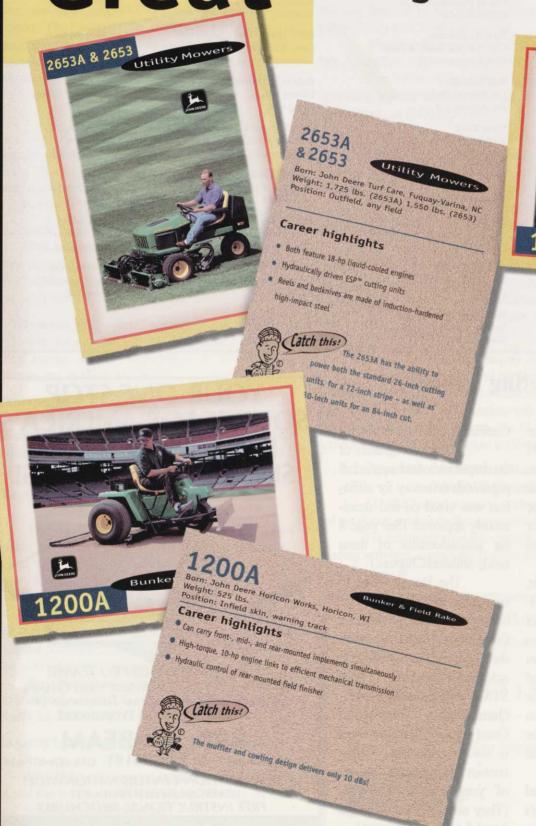

## Great looking fields are in the

Pros who have these cards in their collection know the value of having John Deere ballfield maintenance equipment on their fields. It's a solid lineup: the Turf Gator utility vehicle with its whisper-quiet operation; the superior cut of the 2653 and 2653A utility mowers; the versatile 1200A Bunker and Field Rake; the dependable 1800 Utility Vehicle; and the straight-striping 220A and