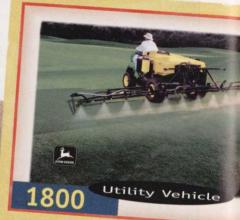

## Great looking fields are in the

Pros who have these cards in their collection know the value of having John Deere ballfield maintenance equipment on their fields. It's a solid lineup: the Turf Gator utility vehicle with its whisper-quiet operation; the superior cut of the 2653 and 2653A utility mowers; the versatile 1200A Bunker and Field Rake; the dependable 1800 Utility Vehicle; and the straight-striping 220A and