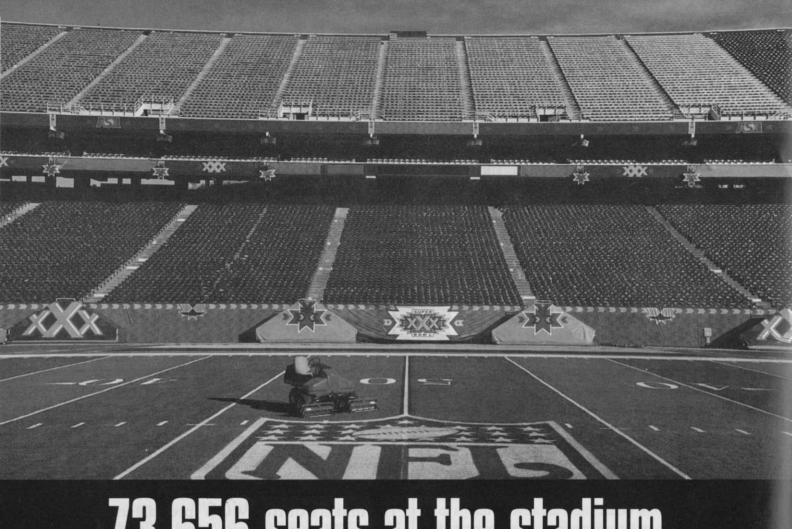

# 73,656 seats at the stadium, but only one is padded.

Unsurpassed comfort, convenience and performance.

That's why the Jacobsen Tri-King was selected to maintain Sun Devil Stadium in Tempe, Arizona for the 1996 Tostitos® Fiesta Bowl™ and Super Bowl XXX®. Since the Tri-King always delivers a precision cut on all types of grasses, premier groundskeepers count on it to perform

at the high standards they
demand. And with a new
seat, easy-to-reach controls
and handy steering wheel, it also

has the convenience and comfort operators prefer. Ask your Jacobsen distributor for a demonstration today. For information on Jacobsen leasing and financing, call **1-800-722-TURF**.