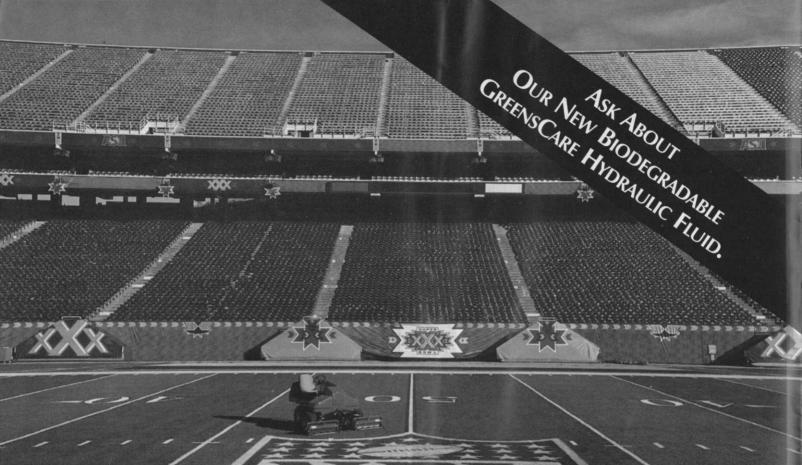

## 73,656 seats at the stadium, but only one is padded.

Unsurpassed comfort, convenience and performance.

That's why the Jacobsen Tri-King was selected to maintain Sun Devil Stadium in Tempe, Arizona for the 1996 Tostitos® Fiesta Bowl™ and Super Bowl XXX®. Since the Tri-King always delivers a precision cut on all types of grasses, premier groundskeepers count on it to perform

groundskeepers count on it to pe at the high standards they demand. And with a new seat, easy-to-reach controls and handy steering wheel, it also has the convenience and comfort operators prefer. Ask your Jacobsen distributor for a demonstration today. For information on Jacobsen leasing and financing, call **1-800-722-TURF**.