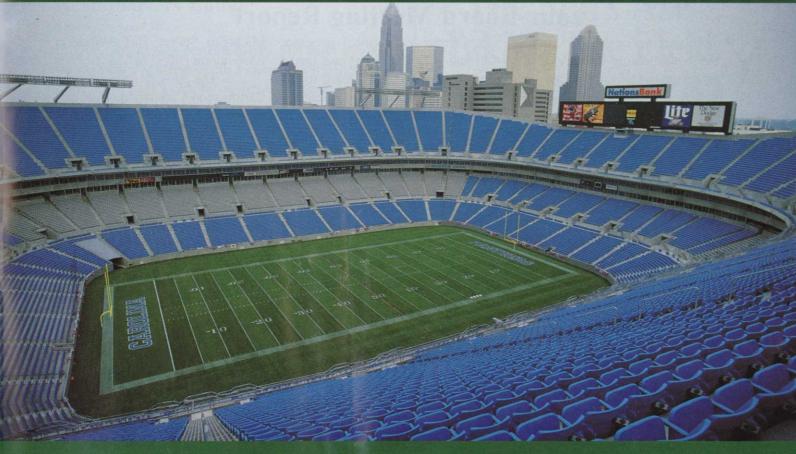

THE PROFESSIONAL'S CHOICE ON TURF

JACOBSEN

TEXTRON

800-727-JAKE www.jacobsen.textron.com

OUR DEFENSE IS ON THE FIELD LONG BEFORE THE GAME BEGINS.

The emerald gridiron at Ericsson Stadium, home of the Panthers, is fiercely protected by more than just a top-ranked football team. This exceptional field is guarded from goalpost to goalpost by the defensive line of Lofts Seed.

Lofts is the exclusive turfgrass seed used for overseeding the bermudagrass at Ericsson Stadium. Lofts Tri-Plex Ryegrass establishes quickly and provides a deep green, lush appearance without disrupting playability.

Tri-Plex Ryegrass is also a popular choice for cool season athletic fields.

It outcompetes Poa annua and creates a dense turf to help prevent player injury.

So if you've got an athletic field to defend, take a play from one of the best football stadiums in the league. Use Lofts Seed and stay at the top of your game all year-round.