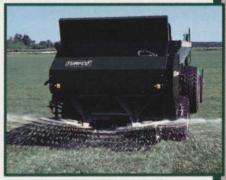

## Turfco's Mete-R-Matic® LA-4 Goes Beyond Great Top Dressing To Give You 3-In-1 Performance.

LARGE AREA TOP DRESSING Apply at rates from 1/32" to 4" for golf course fairways and sports fields.

MATERIAL HANDLING

Load machines, fill bunkers, move materials for renovation and construction.

BROADCAST SPREADING Apply from 15' to 40' wide including gypsum, lime, and calcine clays.

Turfco's LA-4 System lets
you have all three capabilities – in one machine –
at one affordable price.

Today you may
want to top

dress your fairways with the same quality as

Low profile 4 cubic yard capacity hopper.

broadcast spread them with sand, lime, compost or gypsum. Tomorrow you may find out how its large capacity hopper and material handler make loading and filling so easy. With the LA-4, you get a system that can satisfy your future needs like back filling irrigation ditches, adding material to bunkers, or moving material to repair areas. No matter what the job, construction or repair, the LA-4's patented
chevron belt gives
you unique
control
capabilities to
apply any material
with precision.

The LA-4 offers the perfect three-in-one system

for all your big jobs on golf courses and sports fields. Call us today for a dealer in your area. They're ready to give you complete details on

Call: 1-800-679-8201

the LA-4 System as well as local service and support.

The Originators of Top Dressers

Turfco Manufacturing Inc., 1655 101st Avenue Northeast Minneapolis, MN 55449-4420, (612) 785-1000 Fax (612) 785-0556