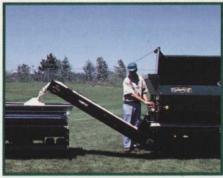

## Turfco's Mete-R-Matic® LA-4 Goes Beyond Great Top Dressing To Give You 3-In-1 Performance.

LARGE AREA TOP DRESSING Apply at rates from 1/32" to 4" for golf course fairways and sports fields.

MATERIAL HANDLING

Load machines, fill bunkers, move materials for renovation and construction.

BROADCAST SPREADING Apply from 15' to 40' wide including gypsum, lime, and calcine clays.

Turfco's LA-4 System lets
you have all three capabilities – in one machine –
at one affordable price.

Today you may
want to top

dress your fairways with the same quality as

Low profile 4 cubic yard capacity hopper.

broadcast spread them with sand, lime, compost or gypsum. Tomorrow you may find out how its large capacity hopper and material handler make loading and filling so easy. With the LA-4, you get a system that can satisfy your future needs like back filling irrigation ditches, adding material to bunkers, or moving material to repair areas. No matter what the job, construction or repair, the LA-4's patented
chevron belt gives
you unique
control
capabilities to
apply any material
with precision.

The LA-4 offers the perfect three-in-one system

for all your big jobs on golf courses and sports fields. Call us today for a dealer in your area. They're ready to give you complete details on

Call: 1-800-679-8201

the LA-4 System as well as local service and support.

The Originators of Top Dressers

Turfco Manufacturing Inc., 1655 101st Avenue Northeast Minneapolis, MN 55449-4420, (612) 785-1000 Fax (612) 785-0556