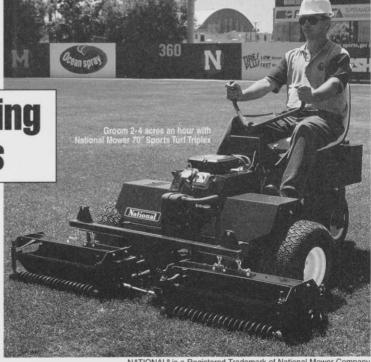

Low PSI ground driven 6 wheel design

Fliminates showel

Precise on/off

Turfco Manufacturing Inc., 1655 101st Avenue Northeast Minneapolis, MN 55449-4420, (612) 785-1000 Fax (612) 785-0556

- Light on your wallet low initial cost and long life
- · Great striping from the shearing reel cut of a National
- · Smooth, clean cutting builds hardier, healthier turf
- · Easier to sharpen and lower operating cost
- · Easier to maintain than rotary riding mower
- · Easy rear turning wheel for high maneuverability

For details call: (612) 646-4079

NATIONAL MOWER COMPANY **SINCE 1919** 

700 Raymond Avenue St. Paul. Minnesota 55114 TEL (612) 646-4079 FAX (612) 646-2887

Nothing makes sports turf look better than a National. The Best Price. The Best Cutting.