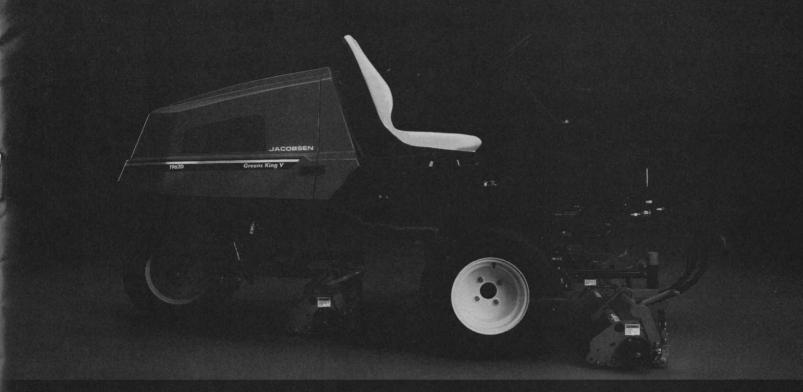

## A good-looking machine is one thing. A whole lot of improvements are the other 10.

The Jacobsen Greens King™ V Triplex Greens Mower has the cut you expect. And more.

- 1. The exclusive FlashAttach™ System makes changing reels, rollers, spikers and verticutters as simple as pulling a pin.
- **2.** Walk-through operator's station allows easy entrance and exit from either side.
- **3.** Standard tilt wheel and power steering. Rear wheel turns inside the front wheel's radius.
- **4.** Fully enclosed engine compartment for quieter operation.
- **5.** Operator friendly controls for easier access and greater visibility clear sight lines all around.
- **b.** Single pedal speed and forward/reverse control. One-touch reel lift/lower pedal.
- 1. Ultra-light footprint minimizes compaction.

- **8.** Open design and handy dome light make accessing the center reel easier.
- **1.** Easy access to battery, radiator, coolant bottle, air filter, hydraulic fill and fuel fill.
- 10. Standard halogen headlight for dusk and dawn.

Ask your Jacobsen distributor for a Greens King V demonstration today.

THE PROFESSIONAL'S CHOICE ON TURF.

Jacobsen Division of Textron Inc

J-4-6LBWD

"Roots 1-2-3™ is now part of our turf care team at the City of Omaha's award winning Rosenblatt Stadium, home of the College World Series and the Omaha Royals."