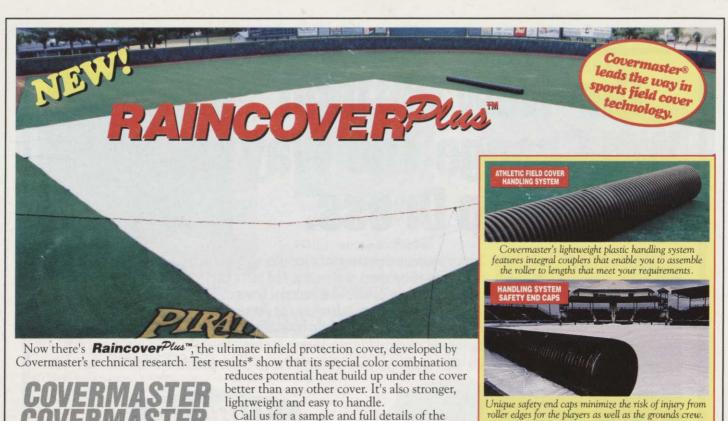

## **Our New Pattern Will Change The Way** You Top Dress.

Top dress a field in less than 2 hours

Turfco's patented chevron belt handles all types of top dressing mixtures from sand to compost, wet or dry. The belt's chevron ridges, combined with ground drive, make sure that material flows consistently and spreads evenly. The top dresser assists in leveling out depressions and providing good drainage. Because there are no hydraulics the top dresser can be hooked up to any tractor or turf truck. There's less maintenance, lower costs, and no oil leaks on your field. Top dressers since 1961. Call 612-785-1000.

lightweight and easy to handle.

Call us for a sample and full details of the latest in raincover technology.

\* Available upon request.

CALL TOLL FREE AT 1-800-387-5808

COVERMASTER INC., 100 WESTMORE DR., 11-D, REXDALE, ON, M9V 5C3 TEL 416-745-1811 FAX 416-74-COVER (742-6837