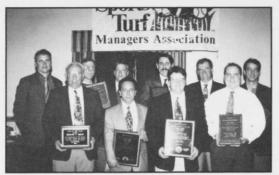

STMA Award Winners - front row (I-r):
Ed Birch; Jim Puhalla, Project Manager,
Dave Drevecky Field, Boardman (OH)
High School; Mike Williams, Head
Groundskeeper, Binghamton (NY)
Municipal Stadium; Timothy Moore,
Chesapeake Chapter: STMA.
back row (I-r): Joe Maruskin, Dave
Drevecky Field; Steve Roser, SportScore
Soccer Complex; Dan Bergstrom, Iowa
State Univ.; Chris Bunnell, S. California
Chapter: STMA; Bob Curry, Covermaster,
Dr. David Minner, Iowa State Univ.