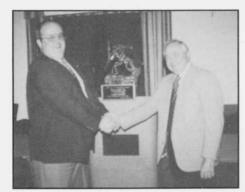

SportsTURF Magazine Man of the Year Ed Birch - Broward County (FL)

School Board

**Harry C. Gill Memorial Award** Dr. Henry Indyk - Turfcon

Dr. Henry Indyk accepts Harry C. Gill Memorial Award, and a handshake, from last year's recipient, Mike Schiller, Schaumburg Park District.