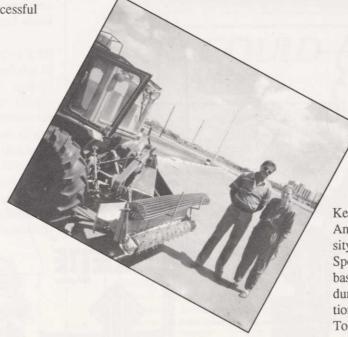

Ken Mrock, Chicago Bears, Annette Anderson, University of Guelph Turf Specialist, looking at baseball field conditioner during Sports Turf Association of Canada meetings in Toronto.

and Grounds at Holy Cross astern Sports Turf Institute ored by STMA and PGMS.